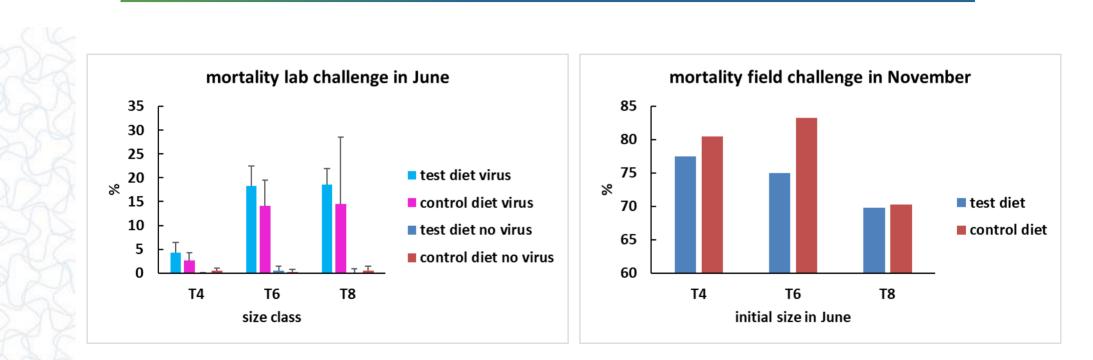

## Selective breeding of Pacific oyster (*Crassostrea gigas*) for OsHV-1 resistance: impact of nutritional factors

2 week exposure to infected oysters in lab co-habitation oysters tested positive for OsHV-1 5 month exposure to virus in field

## Selective breeding of Pacific oyster (*Crassostrea gigas*) for OsHV-1 resistance: impact of nutritional factors

Significant effect of family

Differences between short-term lab and long-term field challenge No effect of larval diets, composition not significantly different