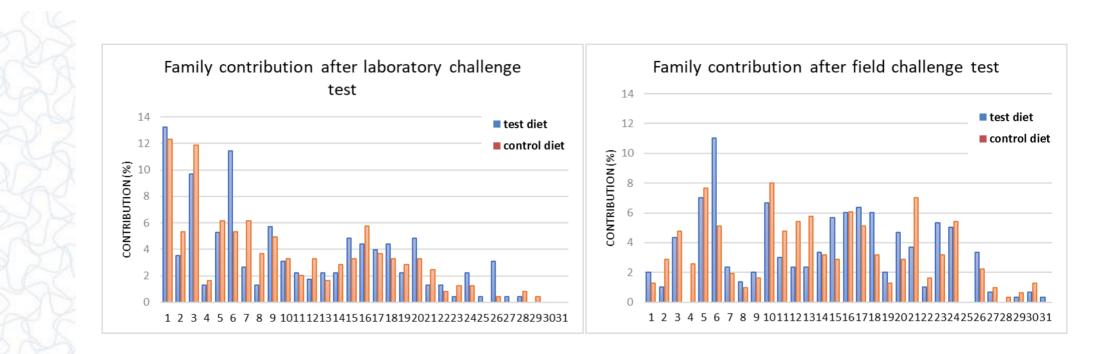

## Selective breeding of Pacific oyster (*Crassostrea gigas*) for OsHV-1 resistance: impact of nutritional factors

Significant effect of family

Differences between short-term lab and long-term field challenge No effect of larval diets, composition not significantly different