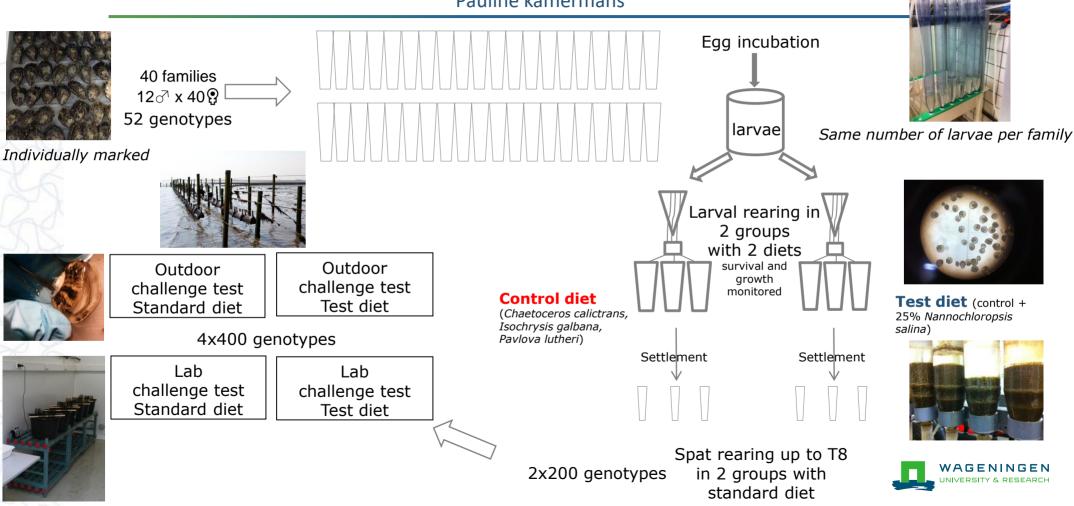

## Selective breeding of Pacific oyster (*Crassostrea gigas*) for OsHV-1 resistance: impact of nutritional factors

2 week exposure to infected oysters in lab co-habitation oysters tested positive for OsHV-1 5 month exposure to virus in field